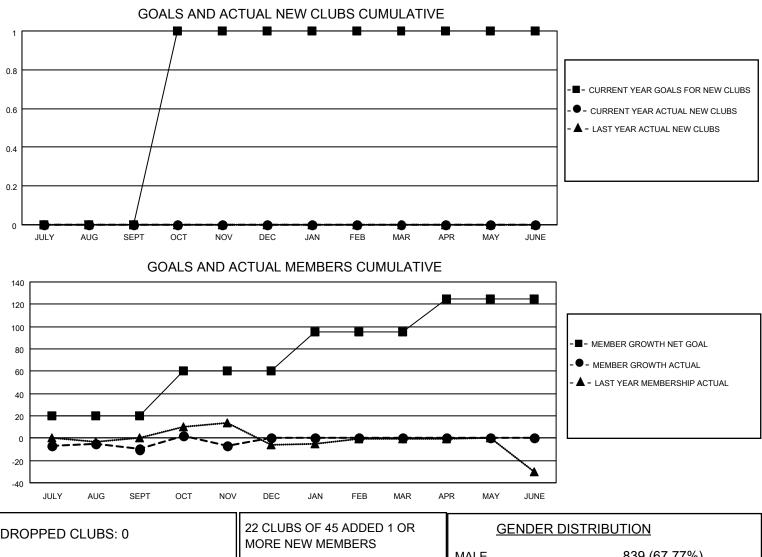

## LOCATION NEW YORK

District 20 N

Results as of: 11/30/2022

| Clubs                 |               |           |               | Members               |                        |                         |                                                    |
|-----------------------|---------------|-----------|---------------|-----------------------|------------------------|-------------------------|----------------------------------------------------|
| RESULTS FOR 2022-2023 |               |           |               | RESULTS FOR 2022-2023 |                        |                         |                                                    |
| QUARTER               | NEW CLUB GOAL | NEW CLUBS | DROPPED CLUBS | QUARTER               | BER GROWTH NET<br>GOAL | MEMBER GROWTH<br>ACTUAL | DROPPED<br>MEMBERS ACTUAL<br>(including transfers) |
| JULY/AUG/SEPT         | 0             | 0         | 0             | JULY/AUG/SEPT         | 20                     | 17                      | 25                                                 |
| OCT/NOV/DEC           | 1             | 0         | 0             | OCT/NOV/DEC           | 40                     | 31                      | 25                                                 |
| JAN/FEB/MAR           | 0             | 0         | 0             | JAN/FEB/MAR           | 35                     | 0                       | 0                                                  |
| APR/MAY/JUNE          | 0             | 0         | 0             | APR/MAY/JUNE          | 30                     | 0                       | 0                                                  |

| DROPPED CLUBS: 0 |    | MORE NEW MEMBERS          | MALE 839 (67.77%)         |              |
|------------------|----|---------------------------|---------------------------|--------------|
|                  |    |                           | FEMALE                    | 399 (32.23%) |
| DROPPED MEMBERS  |    |                           | NON BINARY 0 (0.00%)      |              |
| DECEASED         | 10 |                           | PREFER NOT TO ANSWER      | 0 (0.00%)    |
| CLUB CANCELLED   | 0  | CLICK HERE FOR CUMULATIVE | TOTAL FAMILY UNIT MEMBERS | s 239        |
| OTHER            | 40 | MEMBERSHIP DATA           |                           |              |
| TOTAL            | 50 |                           | FAMILY MEMBERS PAYING HA  | LF DUES 121  |
|                  |    |                           |                           |              |